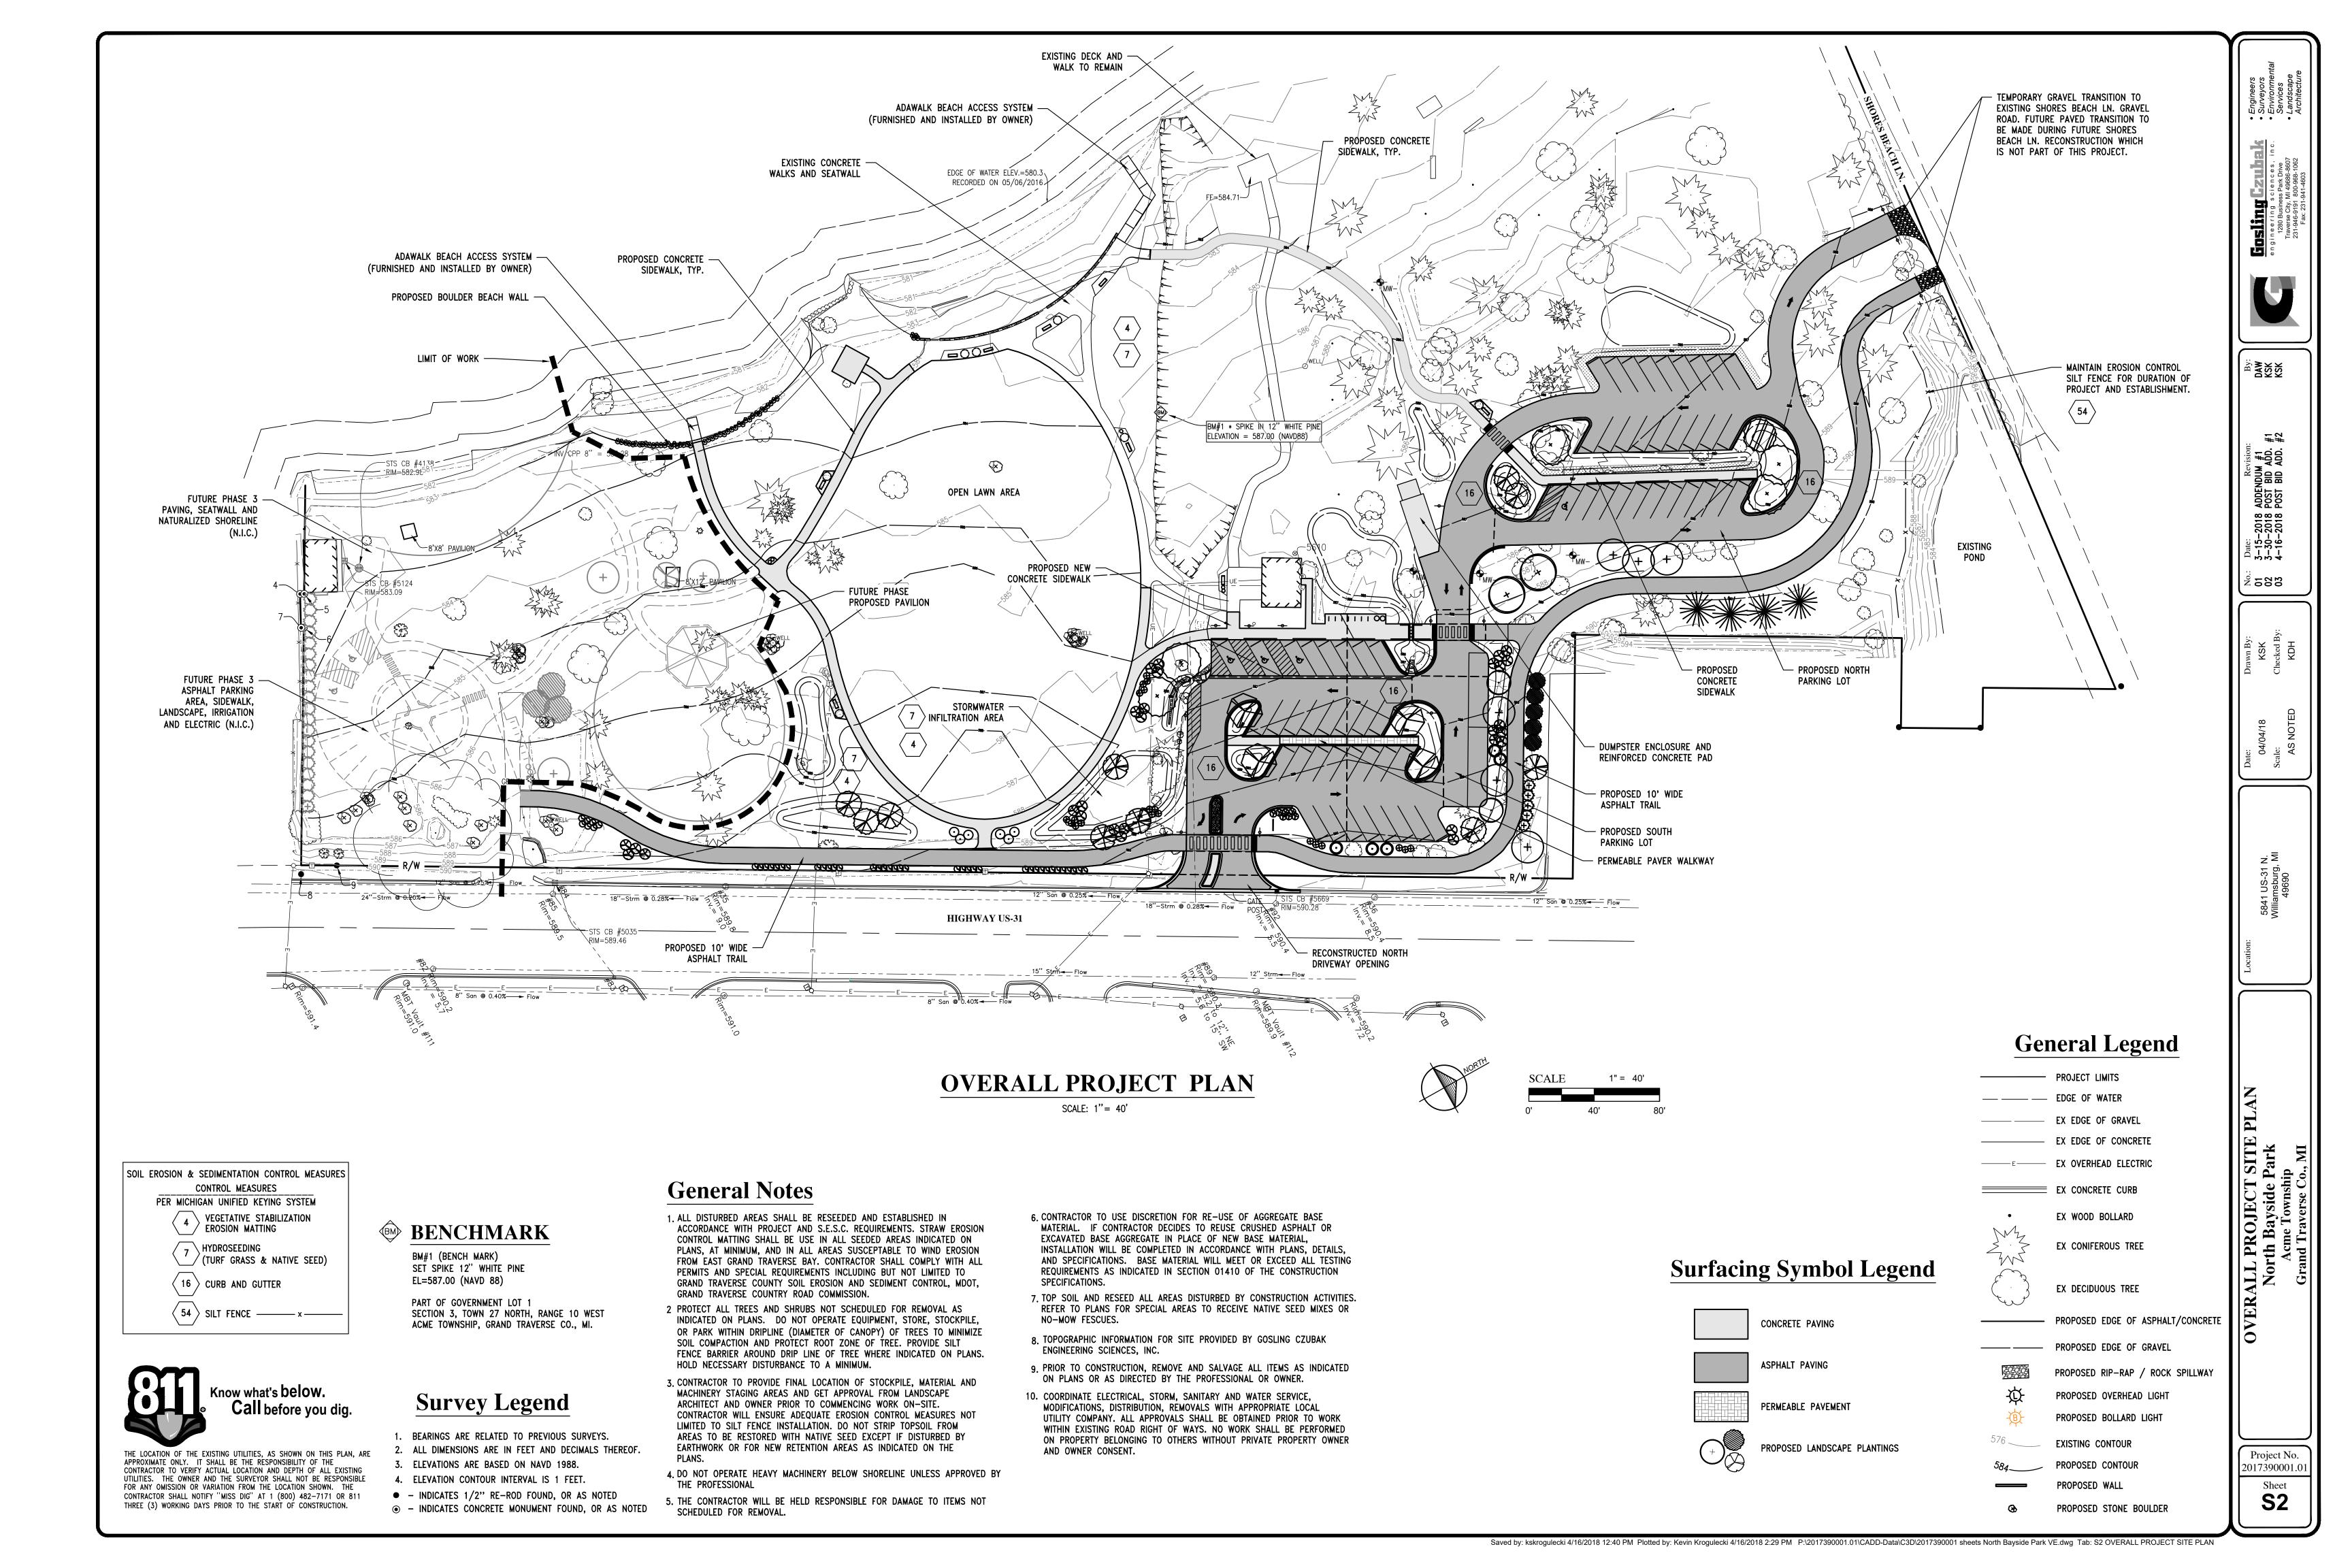

### F. OLD BUSINESS:

- 1. Bayside Park Updates
  - a. Post Bid Addendum #2- Kevin went over the addendum from Elmers. Went over proposed changes. None of the changes the committee recommended would result in a deduction of points. Kevin believes that Gosling and Czubak will recommend to the state that the township goes with the Elmers bid. He hopes that would be recommended today (4/20). Starting date for the project would be May 14th. Estimated completion in 8 weeks.
  - **b.** Bidding Process/State Submission Status- Landscape bid package has been submitted to the DNR, hoping to get three bids back on it. Traverse Outdoor is doing the restoration for Elmers.
  - **c.** Landscape Components
  - d. Bench and Furniture Package-Kevin went over the benches to make sure they were correct. Winter confirmed. 6 benches are spoken for, Sweetwater garden club may also sponsor a bench. Discussed existing benches, they will be reused in other parks. Ryan will get them moved before the construction start date.

Winter voiced the concerns of bench sponsors to have the wording on the plaques ok'd before they are printed.

Heffner asked about screening between the gas station and park.Ryan will be digging up some of the plants in areas that will be disturbed and be moving them. Plantings were discussed. Tart trail is approximately 15 feet off US 31. Kushman asked about planting within the right away. Kevin talked about going to MDOT.