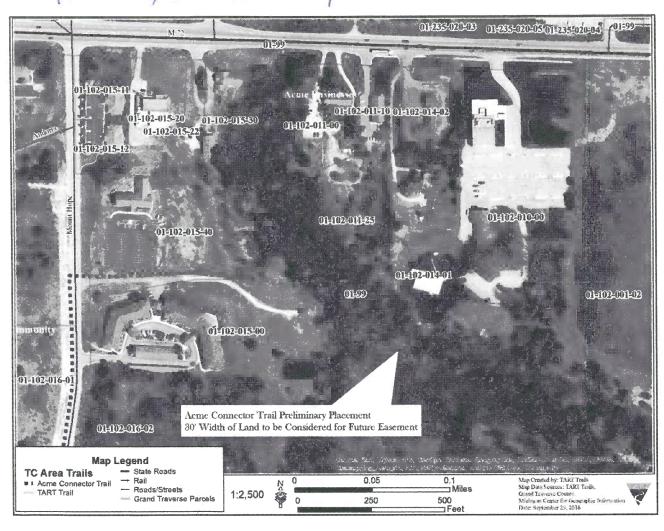

### **2.** Trail Updates

- a. Acme Connector Trail
  - Feast of Victory Letter of Commitment- Obtained the letter of commitment from Feast of Victory, along with conditions they submitted. Kushman explained that their questions would come out in the engineering plans.

Heffner brought up the shift in the trail plan, it was discussed. The final trail design will drive the easements. Briefly discussed what was needed for the trail connection on the Kelly property. Bunker hill to VGT engineering cost is approximately \$28k. Tart has some matching funds and the township still has the 15k from the 2% grant. A small financial gap remains. Kushman will be checking in with Nate and Dan to see if they have an alignment through the Kelly property